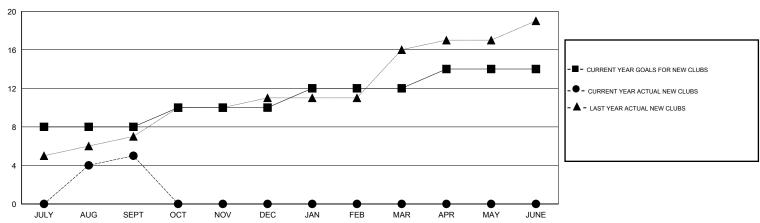

## GMT: KAMI ESH JAIN LOCATION INDIA

| GWT: IVAIVILLOTTUATIN |                  |           |                  |                  |               |
|-----------------------|------------------|-----------|------------------|------------------|---------------|
|                       |                  | Clubs     |                  |                  |               |
|                       | RESU             | i         |                  |                  |               |
| QUARTER               | NEW CLUB<br>GOAL | NEW CLUBS | DROPPED<br>CLUBS | NET<br>GAIN/LOSS | QUARTER       |
| JULY/AUG/SEPT         | 8                | 5         | 0                | 5                | JULY/AUG/SEPT |
| OCT/NOV/DEC           | 2                | 0         | 0                | 0                | OCT/NOV/DEC   |
| JAN/FEB/MAR           | 2                | 0         | 0                | 0                | JAN/FEB/MAR   |
| APR/MAY/JUNE          | 2                | 0         | 0                | 0                | APR/MAY/JUNE  |

## GOALS AND ACTUAL NEW CLUBS CUMULATIVE

| -■- CURRENT YEAR GOALS FOR NEW MEMBERS                           |
|------------------------------------------------------------------|
| - ● - CURRENT YEAR ACTUAL MEMBERS - ▲ - LAST YEAR ACTUAL MEMBERS |
|                                                                  |
|                                                                  |