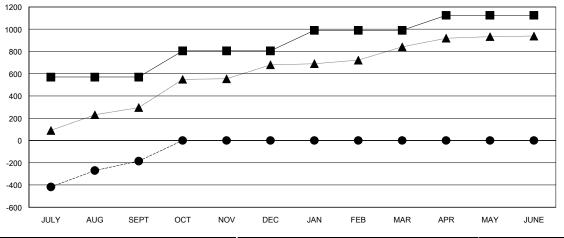

|                       |                    | Members                             |                    |                  |  |  |
|-----------------------|--------------------|-------------------------------------|--------------------|------------------|--|--|
| RESULTS FOR 2014-2015 |                    |                                     |                    |                  |  |  |
| QUARTER               | NEW MEMBER<br>GOAL | CHARTER AND<br>NEW MEMBERS<br>ADDED | DROPPED<br>MEMBERS | NET<br>GAIN/LOSS |  |  |
| JULY/AUG/SEPT         | 570                | 356                                 | 541                | -185             |  |  |
| OCT/NOV/DEC           | 235                | 0                                   | 0                  | 0                |  |  |
| JAN/FEB/MAR           | 185                | 0                                   | 0                  | 0                |  |  |
| APR/MAY/JUNE          | 135                | 0                                   | 0                  | 0                |  |  |

## GOALS AND ACTUAL NEW CLUBS CUMULATIVE

| -■- CURRENT YEAR GOALS FOR NEW MEMBERS                           |
|------------------------------------------------------------------|
| - ● - CURRENT YEAR ACTUAL MEMBERS - ▲ - LAST YEAR ACTUAL MEMBERS |
|                                                                  |
|                                                                  |